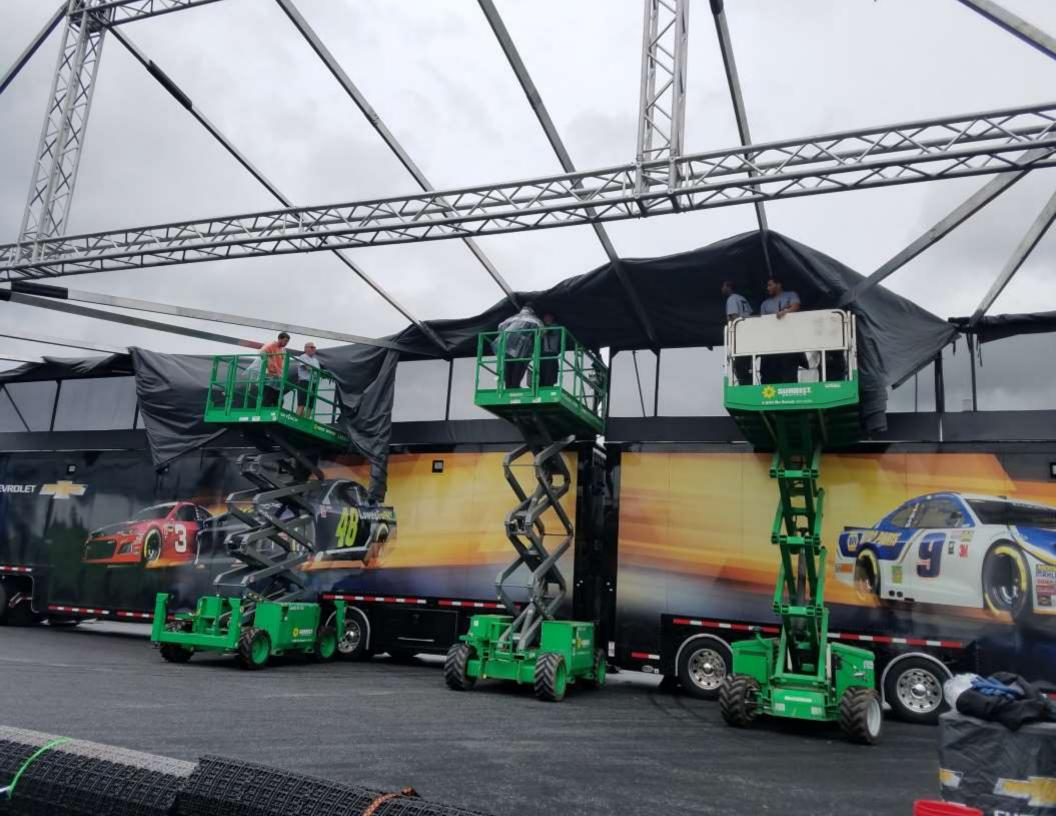

## **EVENT PRODUCTION**

Whether the environment consists of trussing, tents, or custom trailers, productions are like puzzles. There are hundreds of seemingly disparate pieces. Achieving promises of the blueprint require elements to be carefully assessed, categorized, and chronologically assembled into a collective whole.