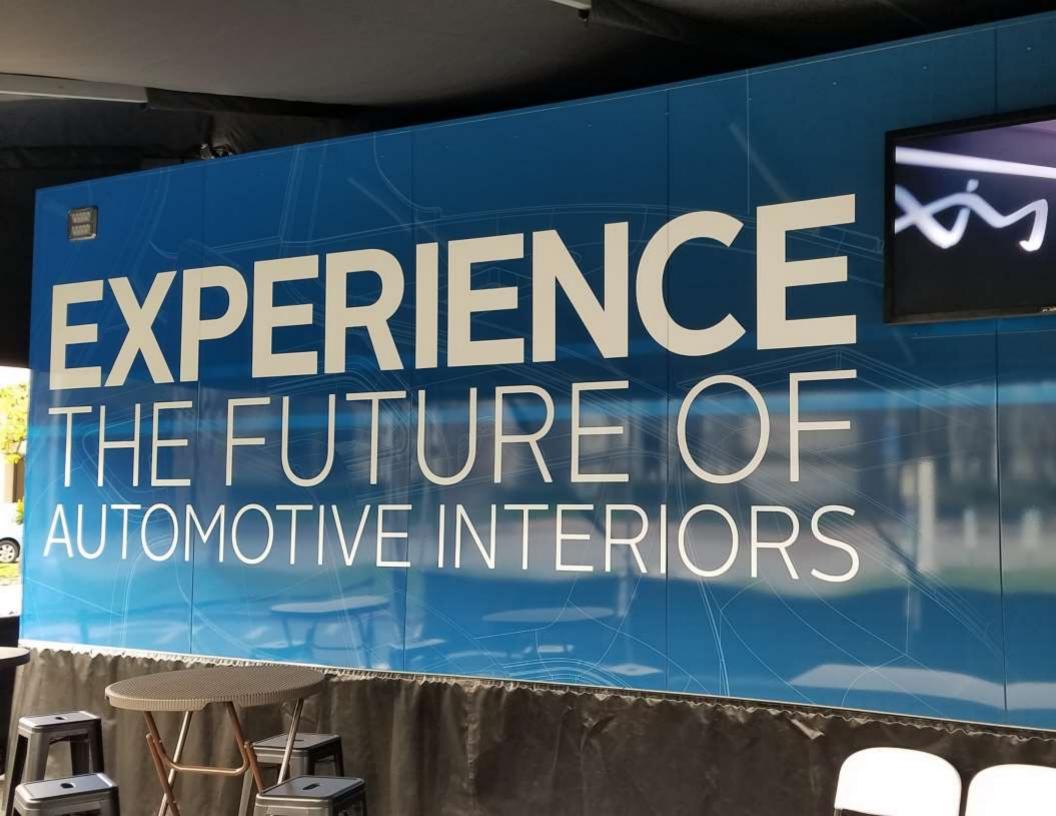

## **EVENT PRODUCTION**

Whether the environment consists of trussing, tents, or custom trailers, productions are like puzzles. There are hundreds of seemingly disparate pieces. Achieving promises of the blueprint require elements to be carefully assessed, categorized, and chronologically assembled into a collective whole.