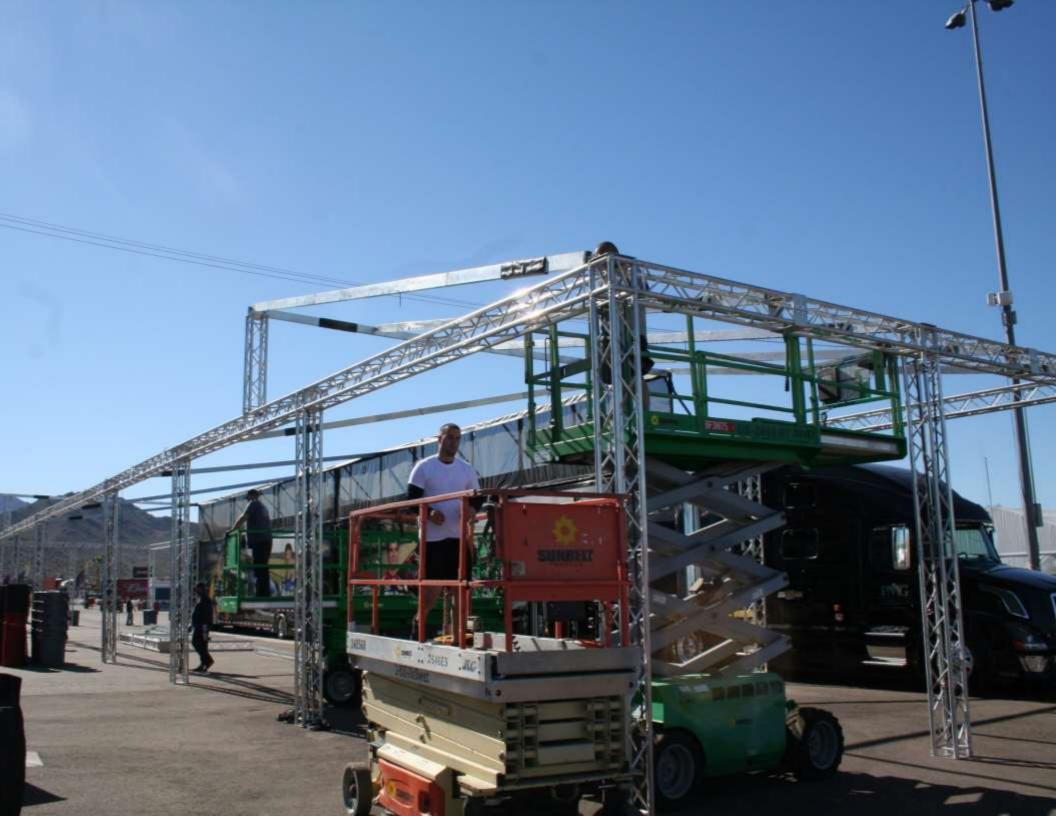

## **EVENT PRODUCTION**

Whether the environment consists of trussing, tents, or custom trailers, productions are like puzzles. There are hundreds of seemingly disparate pieces. Achieving promises of the blueprint require elements to be carefully assessed, categorized, and chronologically assembled into a collective whole.