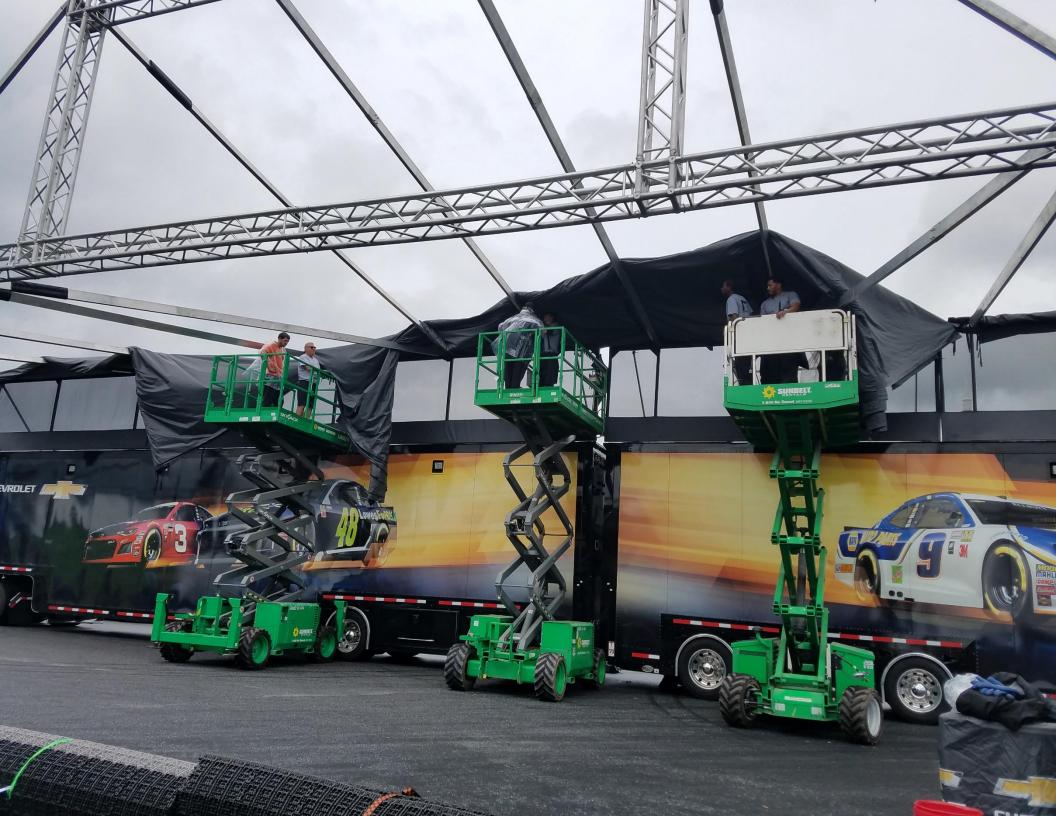

## **EVENT PRODUCTION**

Whether the environment consists of trussing, tents, or custom trailers, productions are like puzzles. We effectively assemble the disparate pieces into a collective whole.